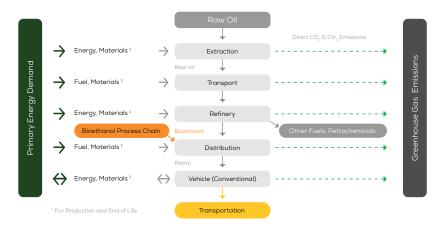

# LIFE CYCLE ASSESSMENT FACT SHEET

#### **VW Touran**

1.5 TSI OPF petrol FWD manual



# **Vehicle Specifications**

Green NCAP Publication Date

Fuel Petrol E10

1,510 kg

System Power/Torque 110 kW/250 Nm

**Emissions Class** 

Declared Battery Capacity (gross)

Declared Electric Energy Consumption (WLTP)

Average | Best | Worst
Measured Electric Energy Consumption (Green NCAP Tests) n.a.

Declared Fuel Consumption (WLTP)

Average | Best | Worst Measured Fuel Consumption (Green NCAP Tests) 7.2 | 6.1 | 8.3 |/100 km

# **Process Chain - Petrol Powertrain**



# **Default Assessment Parameters**

Country | Electricity Mix EU Average

Vehicle | Battery Lifetime

Annual Kilometers

Slow | Quick Charging

### Greenhouse Gas (GHG) Emissions

#### **Estimated Average GHG Emissions**



# **GHG Emission Contributions**



#### **Total GHG Emissions**



# **Primary Energy Demand**

#### **Estimated Average Energy Demand**



#### **Energy Demand Contributions**



#### **Energy Source**