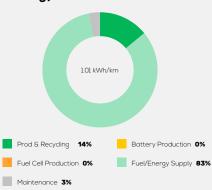

g

System Power/Torque 110 kW/250 Nm

**Emissions Class** 

Declared Battery Capacity (gross)

Declared Electric Energy Consumption (WLTP)

Average | Best | Worst
Measured Electric Energy Consumption (Green NCAP Tests) n.a.

Declared Fuel Consumption (WLTP)

Average | Best | Worst Measured Fuel Consumption (Green NCAP Tests) 7.2 | 6.1 | 8.3 |/100 km

# **Process Chain - Petrol Powertrain**



# **Default Assessment Parameters**

Country | Electricity Mix EU Average

Vehicle | Battery Lifetime

Annual Kilometers

Slow | Quick Charging

### Greenhouse Gas (GHG) Emissions

#### **Estimated Average GHG Emissions**



# **GHG Emission Contributions**



#### **Total GHG Emissions**



# **Primary Energy Demand**

#### **Estimated Average Energy Demand**



#### **Energy Demand Contributions**



#### **Energy Source**