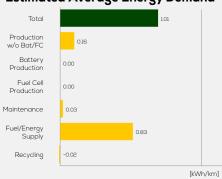

blication Date

Fuel Petrol E10

1,510 kg

System Power/Torque 110 kW/250 Nm

**Emissions Class** 

Declared Battery Capacity (gross)

Declared Electric Energy Consumption (WLTP)

Average | Best | Worst
Measured Electric Energy Consumption (Green NCAP Tests) n.a.

Declared Fuel Consumption (WLTP)

Average | Best | Worst Measured Fuel Consumption (Green NCAP Tests) 7.2 | 6.1 | 8.3 |/100 km

# **Process Chain - Petrol Powertrain**



# **Default Assessment Parameters**

Country | Electricity Mix EU Average

Vehicle | Battery Lifetime

Annual Kilometers

Slow | Quick Charging

### Greenhouse Gas (GHG) Emissions

#### **Estimated Average GHG Emissions**



# **GHG Emission Contributions**



#### **Total GHG Emissions**



# **Primary Energy Demand**

#### **Estimated Average Energy Demand**



#### **Energy Demand Contributions**



#### **Energy Source**