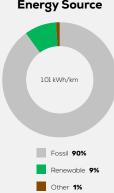

kW/250 Nm

**Emissions Class** 

Declared Battery Capacity (gross)

Declared Electric Energy Consumption (WLTP)

Average | Best | Worst
Measured Electric Energy Consumption (Green NCAP Tests) n.a.

Declared Fuel Consumption (WLTP)

Average | Best | Worst Measured Fuel Consumption (Green NCAP Tests) 7.2 | 6.1 | 8.3 |/100 km

# **Process Chain - Petrol Powertrain**



# **Default Assessment Parameters**

Country | Electricity Mix EU Average

Vehicle | Battery Lifetime

Annual Kilometers

Slow | Quick Charging

### Greenhouse Gas (GHG) Emissions

#### **Estimated Average GHG Emissions**



# **GHG Emission Contributions**



#### **Total GHG Emissions**



# **Primary Energy Demand**

#### **Estimated Average Energy Demand**



#### **Energy Demand Contributions**



#### **Energy Source**