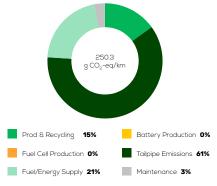

T SHEET

#### **VW Touran**

1.5 TSI OPF petrol FWD manual



# **Vehicle Specifications**

Green NCAP Publication Date

Fuel Petrol E10

1,510 kg

System Power/Torque 110 kW/250 Nm

**Emissions Class** 

Declared Battery Capacity (gross)

Declared Electric Energy Consumption (WLTP)

Average | Best | Worst
Measured Electric Energy Consumption (Green NCAP Tests) n.a.

Declared Fuel Consumption (WLTP)

Average | Best | Worst Measured Fuel Consumption (Green NCAP Tests) 7.2 | 6.1 | 8.3 |/100 km

# **Process Chain - Petrol Powertrain**



# **Default Assessment Parameters**

Country | Electricity Mix EU Average

Vehicle | Battery Lifetime

Annual Kilometers

Slow | Quick Charging

### Greenhouse Gas (GHG) Emissions

#### **Estimated Average GHG Emissions**



# **GHG Emission Contributions**



#### **Total GHG Emissions**



# **Primary Energy Demand**

#### **Estimated Average Energy Demand**



#### **Energy Demand Contributions**



#### **Energy Source**