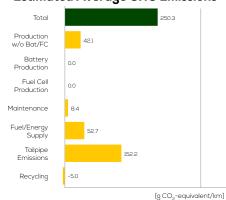

# LIFE CYCLE ASSESSMENT FACT SHEET

#### **VW Touran**

1.5 TSI OPF petrol FWD manual



# **Vehicle Specifications**

Green NCAP Publication Date

Fuel Petrol E10

1,510 kg

System Power/Torque 110 kW/250 Nm

**Emissions Class** 

Declared Battery Capacity (gross)

Declared Electric Energy Consumption (WLTP)

Average | Best | Worst
Measured Electric Energy Consumption (Green NCAP Tests) n.a.

Declared Fuel Consumption (WLTP)

Average | Best | Worst Measured Fuel Consumption (Green NCAP Tests) 7.2 | 6.1 | 8.3 |/100 km

# **Process Chain - Petrol Powertrain**



# **Default Assessment Parameters**

Country | Electricity Mix EU Average

Vehicle | Battery Lifetime

Annual Kilometers

Slow | Quick Charging

### Greenhouse Gas (GHG) Emissions

#### **Estimated Average GHG Emissions**



# **GHG Emission Contributions**



#### **Total GHG Emissions**



# **Primary Energy Demand**

#### **Estimated Average Energy Demand**



#### **Energy Demand Contributions**



#### **Energy Source**