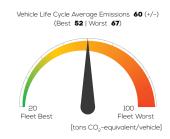

TSI OPF petrol FWD manual



# **Vehicle Specifications**

Green NCAP Publication Date

Fuel Petrol E10

1,510 kg

System Power/Torque 110 kW/250 Nm

**Emissions Class** 

Declared Battery Capacity (gross)

Declared Electric Energy Consumption (WLTP)

Average | Best | Worst
Measured Electric Energy Consumption (Green NCAP Tests) n.a.

Declared Fuel Consumption (WLTP)

Average | Best | Worst Measured Fuel Consumption (Green NCAP Tests) 7.2 | 6.1 | 8.3 |/100 km

# **Process Chain - Petrol Powertrain**



# **Default Assessment Parameters**

Country | Electricity Mix EU Average

Vehicle | Battery Lifetime

Annual Kilometers

Slow | Quick Charging

### Greenhouse Gas (GHG) Emissions

#### **Estimated Average GHG Emissions**



# **GHG Emission Contributions**



#### **Total GHG Emissions**



# **Primary Energy Demand**

#### **Estimated Average Energy Demand**



#### **Energy Demand Contributions**



#### **Energy Source**